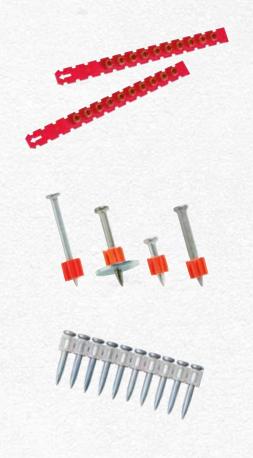

## **FEATURES**

- Part Number: RA54
- 3" Pin Capacity
- Weight: 7.25 lbs.

- .27 Caliber Strip Tool
- 3 Year Warranty
- Length: 19"

- Automatic Piston ReturnPower Adjust Dial
- .27 Caliber Strip Loads:
  - 3 (Green), 4 (Yellow), 5 (Red), 6 (Purple)
- Muzzle Bushing O.D.: 7/8"

| ŝ | MOST COMMON FASTENERS |              |      |                         |
|---|-----------------------|--------------|------|-------------------------|
|   |                       | SHANK LENGTH |      |                         |
|   | PIN#                  | IN.          | (MM) | MOST COMMON APPLICATION |
|   | SP58TH                | 5/8          | 15.9 | Track to steel          |
|   | TE114                 | 1-1/4        | 31.8 | Track to concrete       |
|   | SP114                 | 1-1/4        | 31.8 | Track to concrete       |