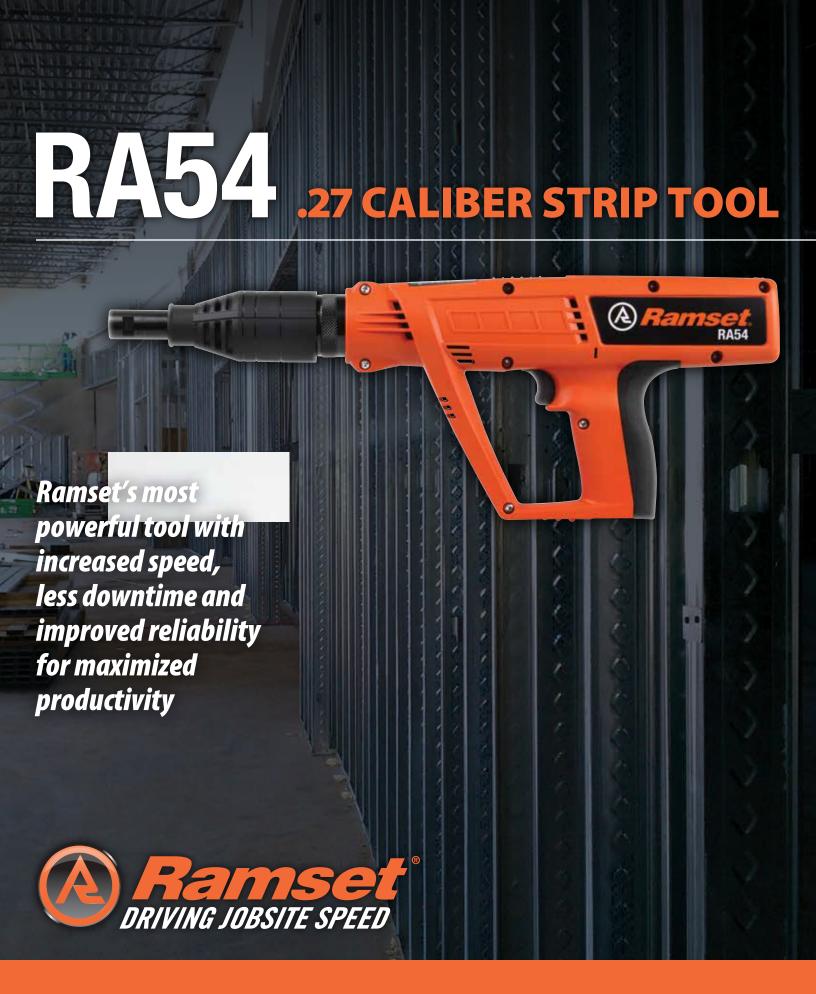

## **RA54**

Durable, Reliable, Powerful, Automatic

The Ramset RA54 was specifically designed for the commercial framer for heavy-duty interior & exterior applications. The RA54's combination of high power and durability make it perfect for these applications:

- Driving 1-1/4" embedment for perimeter track
- Fastening track & clips to structural steel
- Track to hard concrete
- Excellent compliment to your Ramset TrakFast program

## **FEATURES**

- Part Number: RA54
- 3" Pin Capacity
- Weight: 7.25 lbs.

- .27 Caliber Strip Tool
- 3 Year Warranty
- Length: 19"

- Automatic Piston ReturnPower Adjust Dial
- .27 Caliber Strip Loads:
  - 3 (Green), 4 (Yellow), 5 (Red), 6 (Purple)
- Muzzle Bushing O.D.: 7/8"

**ADVANTAGES** 

- Improved trigger pull
- Requires less cleaning than typical tools less downtime
- More power load-for-load than the prior XT540 model.
- Ideal for hard concrete applications (purple loads)
- Quick and intuitive to dis-/re-assemble for cleaning and piston replacement minimizing downtime
- Ergonomically balanced
- Works with Magnetic Muzzle (Part# 100227) & Lathing Discs