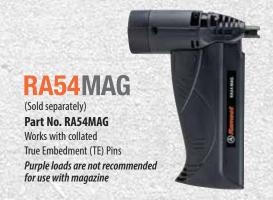

**ADVANTAGES** 

- Improved trigger pull
- Requires less cleaning than typical tools less downtime
- More power load-for-load than the prior XT540 model.
- Ideal for hard concrete applications (purple loads)
- Quick and intuitive to dis-/re-assemble for cleaning and piston replacement minimizing downtime
- Ergonomically balanced
- Works with Magnetic Muzzle (Part# 100227) & Lathing Discs